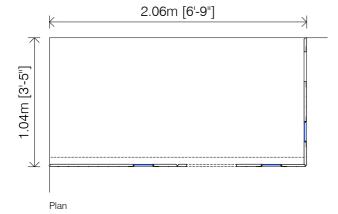

#### Assembly:

Fitting system to existing walls are not supplied.
Assembly is very simple. In 15' will be ready to play.

Dimensions (W x D x H): 2,07x1,04x1,20m (3'-5"x3'-5"x3'-11")