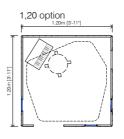

#### Assembly:

Fitting system to existing walls are not supplied.
Assembly is very simple. In 15' will be ready to play.

Dimensions (W x D x H): 2,07x1,04x1,20m (3'-5"x3'-5"x3'-11")